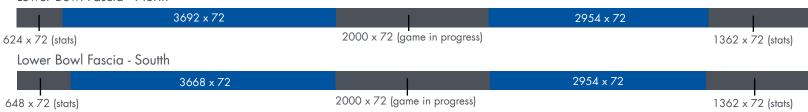

## LOWER BOWL FASCIA - NORTH & SOUTH - 15HD

The actual pixel dimensions of both the North & South display are 10,632 x 72 (531.6' x 3.6').

The following is a list of the sizes that content should be created for based on the type of content.

| DISPLAY ZONE       | CONTENT SIZE | NOTES                                                         |
|--------------------|--------------|---------------------------------------------------------------|
| 360 Spectacular    | 10,632 x 72  |                                                               |
|                    | 1            | Content should be designed with or without zoned area visible |
| Inner Bowl Feature | 10,632 x 72  |                                                               |

This display is being controlled by Daktronics.

Lower Bowl Fascia - North

PLEASE NOTE:

- 1. Content specs and sizes are NOT final and may change during the intallation and troubleshooting of the displays & control systems.
- 2. All dimensions are listed as width x height.
- ${\it 3. Diagrams \ are \ approximately \ drawn \ to \ scale. \ Display \ placement \ may \ vary \ slightly.}$