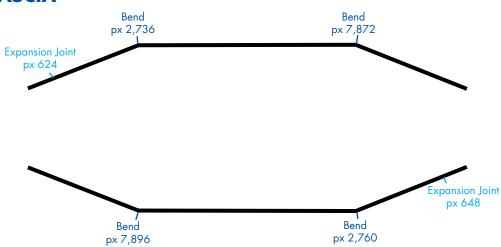

## PITCH DISPLAY (UNITED ONLY) - 15HD

The following is a list of the sizes that content should be created for based on the type of content.

| DISPLAY ZONE    | CONTENT SIZE                | NOTES                                                                  |
|-----------------|-----------------------------|------------------------------------------------------------------------|
| 360 Spectacular | 10,368 x 72 (518.4′ x 3.6′) | See placement of corners/bends in the                                  |
| Commercial MOE  | 10,368 x 72 (518.4' x 3.6') | display below. Avoiding placing text or logos directly on these areas. |