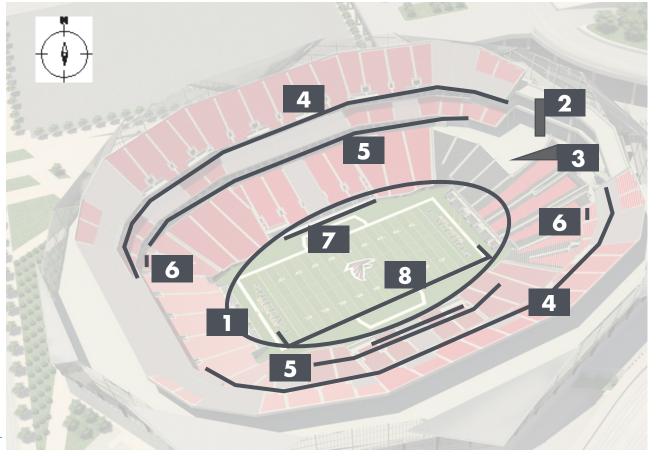

# MERCEDES-BENZ STADIUM CONTENT CREATION GUIDE DISPLAY OVERVIEW

See the diagram below for **approximate** locations of each of the displays in the Mercedes-Benz Stadium. Click on any of the display names in the list or icon numbers on the map to take you to a page with additional information in regards to creating content for that display.

NOTE: An Adobe After Effects project template has been created for your assistance. The display numbers in the project reference the list below.

- 1) HALO DISPLAY @ 1
- 2) MEGA COLUMN DISPLAY @ 1
- 3) FEATHERWALL DISPLAY @ 1
- 4) UPPER BOWL FASCIAS @ 2
- 5) LOWER BOWL FASCIAS @ 2
- 6) CLOSED CAPTION BOARDS @ 2
- 7) FIELD LEVEL FASCIA @ 2
- 8) PITCH DISPLAY @ 1

The following diplays are not pictured:

- 9) N CLUB DISPLAY @ 2
- 10) S CLUB DISPLAY @ 1
- 11) HOME INTERVIEW ROOM DISPLAY @ 1

#### PLEASE NOTE:

- 1. Content specs and sizes are NOT final and may change during the intallation and troubleshooting of the displays & control systems.
- 2. All dimensions are listed as width x height.
- 3. Diagrams are approximately drawn to scale. Display placement may vary slightly.