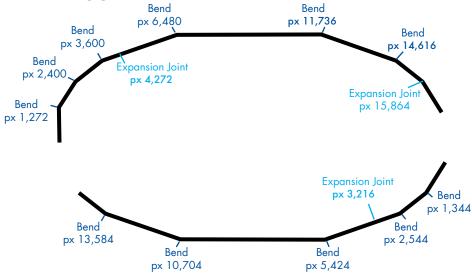

## PITCH DISPLAY (UNITED ONLY) - 15HD

The following is a list of the sizes that content should be created for based on the type of content.

| DISPLAY ZONE    | CONTENT SIZE                | NOTES                                                                  |
|-----------------|-----------------------------|------------------------------------------------------------------------|
| 360 Spectacular | 10,368 x 72 (518.4′ x 3.6′) | See placement of corners/bends in the                                  |
| Commercial MOE  | 10,368 x 72 (518.4' x 3.6') | display below. Avoiding placing text or logos directly on these areas. |