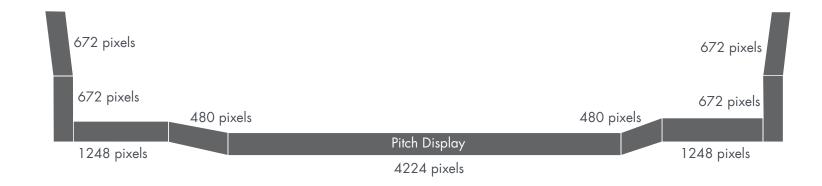

## PITCH DISPLAY (UNITED ONLY) - 15HD

The following is a list of the sizes that content should be created for based on the type of content.

| DISPLAY ZONE    | CONTENT SIZE                | NOTES                                                                  |
|-----------------|-----------------------------|------------------------------------------------------------------------|
| 360 Spectacular | 10,368 x 72 (518.4′ x 3.6′) | See placement of corners/bends in the                                  |
| Commercial MOE  | 10,368 x 72 (518.4' x 3.6') | display below. Avoiding placing text or logos directly on these areas. |