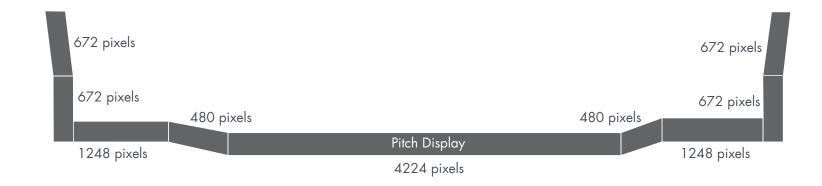

## PITCH DISPLAY (UNITED ONLY) - 15HD

The following is a list of the sizes that content should be created for based on the type of content.

| DISPLAY ZONE    | CONTENT SIZE                | NOTES                                                                                                        |
|-----------------|-----------------------------|--------------------------------------------------------------------------------------------------------------|
| 360 Spectacular | 10,368 x 72 (518.4′ x 3.6′) | See placement of corners/bends in the display below. Avoiding placing text or logos directly on these areas. |
| Commercial MOE  | 10,368 x 72 (518.4′ x 3.6′) |                                                                                                              |